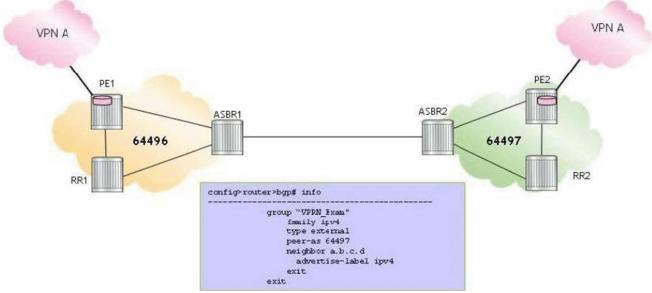

### Answer: A

5.Click the exhibit.

For the inter-AS model C VPRN, which router is configured as shown?

- A. PE1
- B. RR1
- C. ASBR1
- D. ASBR2

Answer: C