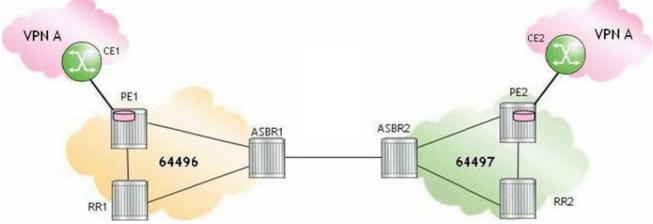

#### Answer: A

3.Click the exhibit.

For the inter-AS model C VPRN, which of the following statements about a data packet sent from CE1 toCE2isTRUE?

A. PE1 sends the data packet with three labels: the bottom label is a service label, the middle label is a BGP label, and the top label is an LDP label.

B. ASBR1 sends the data packet with one label: the BGP label.

C. ASBR1 sends the data packet with one label: the service label.

D. ASBR2 sends the data packet with three labels: the bottom label is a service label, the middle label is a BGP label, and the top label is an LDP label.

## Answer: A

4.For a Carrier Supporting Carrier (CSC) VPRN where the customer carrier is a BGP/MPLS VPN Service Provider (SP), which of the following is FALSE?

A. The customer carrier network can be a pure IP network.